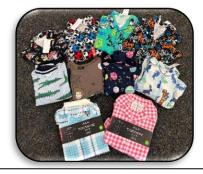

# PJ Project:

Thank you for your generous support of our PJ donations. We have had 40 pairs of PJs donated and 2 dressing gowns. This is wonderful and

we thank you all very much.

A selection of some of the donated PJ's.