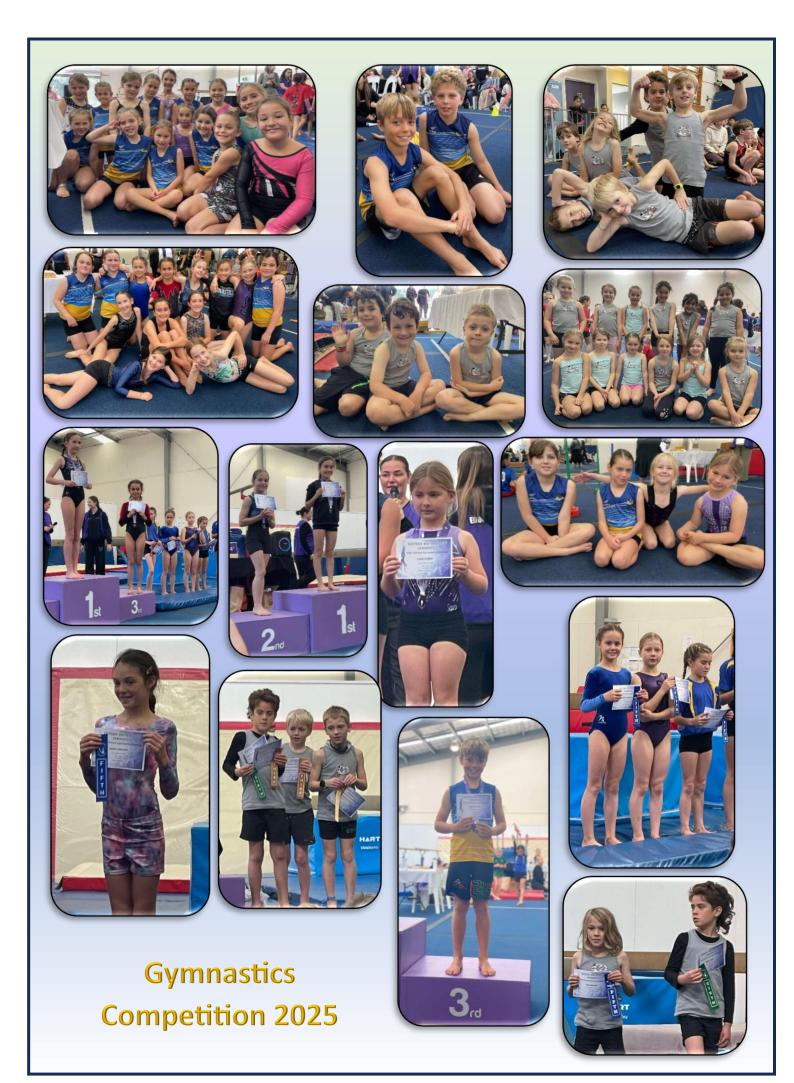

# Gymnastics:

Last Friday students competed in the annual Gymnastics competition. We really appreciate the parent support we had, throughout the day, with transport for the students to and from the venue.

Our students participated with Pride and enjoyed themselves. Thank you to Whaea Meg, who was at the venue to support and organise the students, and to Whaea Angela who organised the students at school, so they were ready to leave.

Congratulations to all the students who competed, we look forward to this event again in 2026.